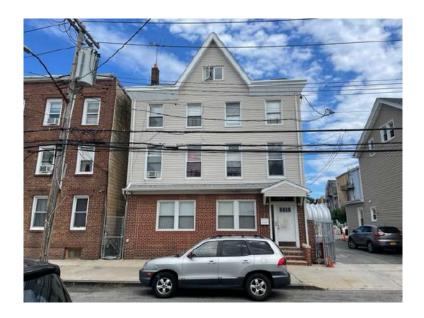

#### 113-09 / 113-11 14th Rd. Two 3 Family Homes / 6 Two Bedroom Units

113-09 14th Rd. Lot: 18 25' x 100' 1st Floor \$1,600 PM 2nd Floor \$1,300 PM 3rd Floor \$1,150 PM

> Taxes: \$10,127 Gross: \$90,600 PA NOI: \$80,473

113-11 14th Rd. Lot: 17 25' x 100' 1st Floor \$1,000 PM 2nd Floor \$1,200 PM 3rd Floor \$1,300 PM