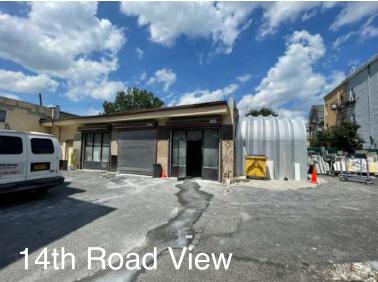

### 2,500 SF Warehouse

2 Drive in Doors 1 Potential Loading Dock 11.7' - 16.8' Ceiling 300 Amps Delivered Vacant

14th Road View

23-48 68th St., Astoria, NY 11103 Phone (347) 730-5499 Cell (718) 216-6626 Although all information is from sources deemed reliable, and no representation is made as to the accuracy thereof, it is submitted subject to errors, omissions, changes of price, prior sale, or withdrawal without notice.

## 6,500 SF of Land

14th Road View

23-48 68th St., Astoria, NY 11103 Phone (347) 730-5499 Cell (718) 216-6626 Although all information is from sources deemed reliable, and no representation is made as to the accuracy thereof, it is submitted subject to errors, omissions, changes of price, prior sale, or withdrawal without notice.