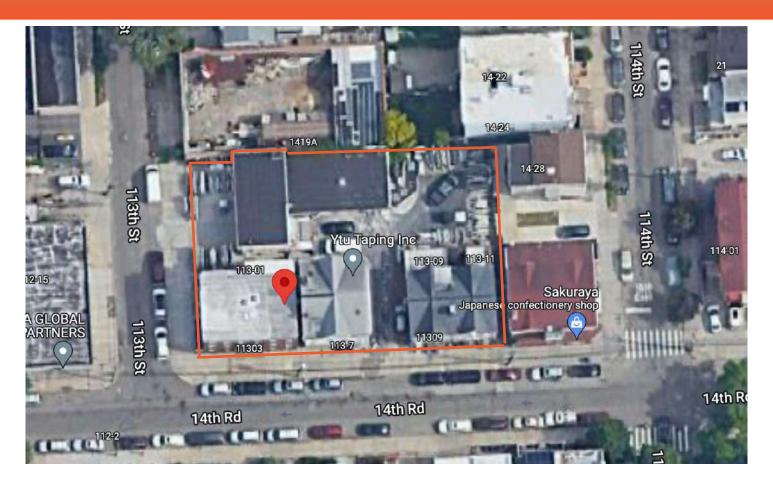

# 113-01 / 113-07 / 113-09 /113-11 14th Rd., College Point NY 11356 Block: 4048 Lot: 17, 18, 19, 21 For Sale

Mixed Use Industrial / Residential For Sale 14,400 SF Lot Size 5 Three Family Buildings 2,500 SF Warehouse 6,500 SF of Land Ideal User Investor / 1031 Exchange