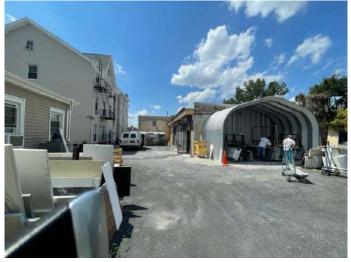

### 2,500 SF Warehouse

2 Drive in Doors 1 Potential Loading Dock 11.7' - 16.8' Ceiling 300 Amps Delivered Vacant

14th Road View

23-48 68th St., Astoria, NY 11103 Phone (347) 730-5499 Cell (718) 216-6626 Although all information is from sources deemed reliable, and no representation is made as to the accuracy thereof, it is submitted subject to errors, omissions, changes of price, prior sale, or withdrawal without notice.

## 6,500 SF of Land

14th Road View

23-48 68th St., Astoria, NY 11103 Phone (347) 730-5499 Cell (718) 216-6626 Although all information is from sources deemed reliable, and no representation is made as to the accuracy thereof, it is submitted subject to errors, omissions, changes of price, prior sale, or withdrawal without notice.