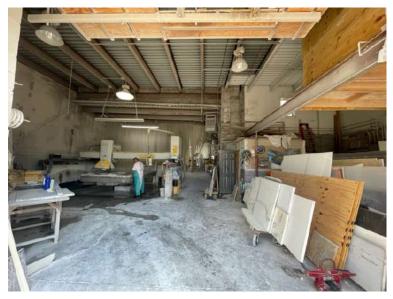

### 2,500 SF Warehouse

2 Drive in Doors 1 Potential Loading Dock 11.7' - 16.8' Ceiling 300 Amps Delivered Vacant

14th Road View

23-48 68th St., Astoria, NY 11103 Phone (347) 730-5499 Cell (718) 216-6626 Although all information is from sources deemed reliable, and no representation is made as to the accuracy thereof, it is submitted subject to errors, omissions, changes of price, prior sale, or withdrawal without notice.