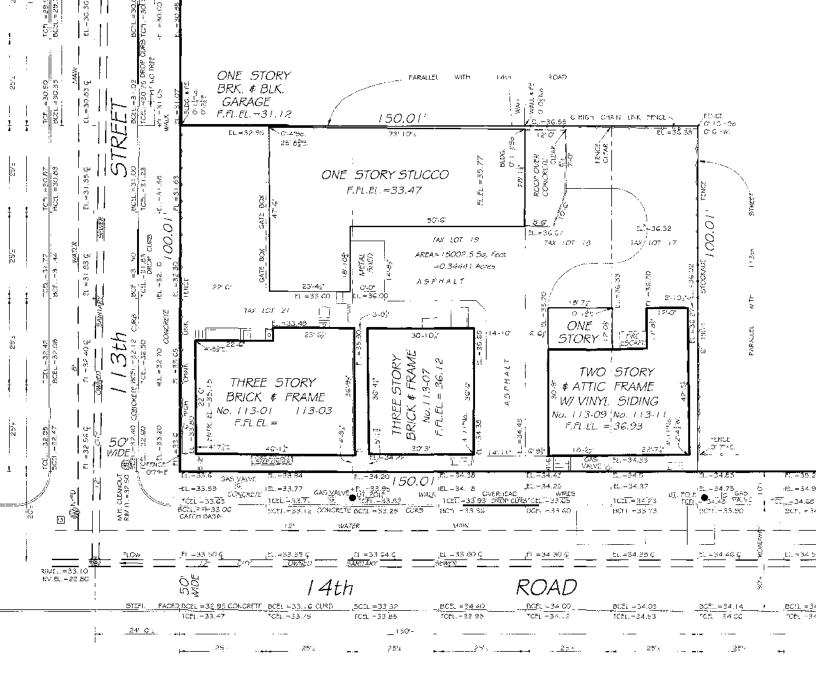

# 113-01 / 113-07 / 113-09 /113-11 14th Rd., College Point NY 11356 Block: 4048 Lot: 17, 18, 19, 21 For Sale

Mixed Use Industrial / Residential For Sale 14,400 SF Lot Size 5 Three Family Buildings 2,500 SF Warehouse 6,500 SF of Land Ideal User Investor / 1031 Exchange

#### 113-01 / 113-03 14th Rd. Two 3 Family Homes / 6 Two Bedroom Units

113-01 14th Rd. Lot: 21 50' x 100' 1st Floor \$1,200 PM 2nd Floor \$1,200 PM 3rd Floor \$600 PM (Rent Stabilized) 113-03 14th Rd. Lot: 21 50' x 100' 1st Floor \$1,350 PM 2nd Floor \$1,350 PM 3rd Floor \$1,450 PM

#### 23-48 68th St., Astoria, NY 11103 Phone (347) 730-5499 Cell (718) 216-6626

113-07 14th Rd. 3 Family Home / 2 Bedroom Units, Eat in Kitchen, Living Room

Lot: 19 50' x 100' \*\*\*1st Floor currently used as commercial office / delivered vacant\*\*\* 2nd Floor \$1,500 PM 3rd Floor \$1,850 PM

#### 113-09 / 113-11 14th Rd. Two 3 Family Homes / 6 Two Bedroom Units

113-09 14th Rd. Lot: 18 25' x 100' 1st Floor \$1,600 PM 2nd Floor \$1,300 PM 3rd Floor \$1,150 PM

> Taxes: \$10,127 Gross: \$90,600 PA NOI: \$80,473

113-11 14th Rd. Lot: 17 25' x 100' 1st Floor \$1,000 PM 2nd Floor \$1,200 PM 3rd Floor \$1,300 PM