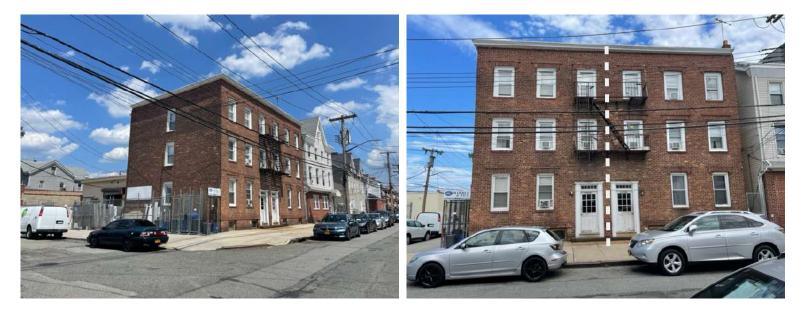

#### 113-01 / 113-03 14th Rd. Two 3 Family Homes / 6 Two Bedroom Units

113-01 14th Rd. Lot: 21 50' x 100' 1st Floor \$1,200 PM 2nd Floor \$1,200 PM 3rd Floor \$600 PM (Rent Stabilized) 113-03 14th Rd. Lot: 21 50' x 100' 1st Floor \$1,350 PM 2nd Floor \$1,350 PM 3rd Floor \$1,450 PM