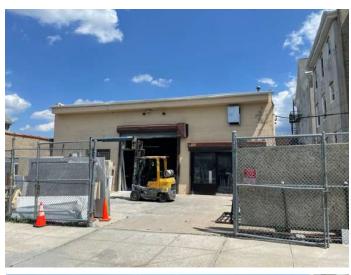

### 2,500 SF Warehouse

2 Drive in Doors 1 Potential Loading Dock 11.7' - 16.8' Ceiling 300 Amps Delivered Vacant

14th Road View

23-48 68th St., Astoria, NY 11103 Phone (347) 730-5499 Cell (718) 216-6626 Although all information is from sources deemed reliable, and no representation is made as to the accuracy thereof, it is submitted subject to errors, omissions, changes of price, prior sale, or withdrawal without notice.

#### CURRENT GROSS INCOME: \$216,600 CURRENT NOI: \$176,874

\*1st Floor of 113-07 14th Rd. currently used as commercial office delivered vacant Can be rented as office or residential 2,500 SF Warehouse Delivered Vacant