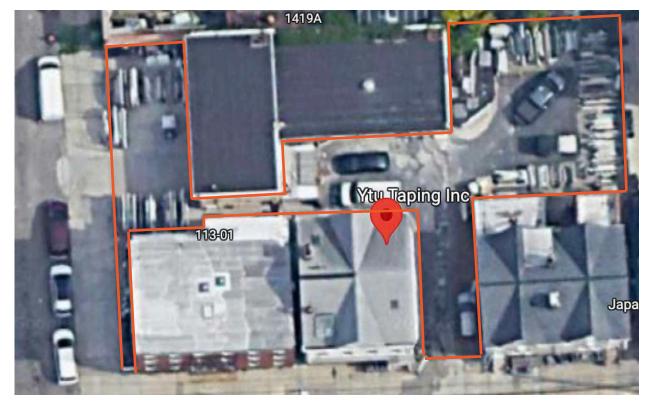

# 113-01 / 113-07 / 113-09 /113-11 14th Rd., College Point NY 11356 Block: 4048 Lot: 17, 18, 19, 21 For Sale

Mixed Use Industrial / Residential For Sale 14,400 SF Lot Size 5 Three Family Buildings 2,500 SF Warehouse 6,500 SF of Land Ideal User Investor / 1031 Exchange

#### 113-01 / 113-03 14th Rd. Two 3 Family Homes / 6 Two Bedroom Units

113-01 14th Rd. Lot: 21 50' x 100' 1st Floor \$1,200 PM 2nd Floor \$1,200 PM 3rd Floor \$600 PM (Rent Stabilized) 113-03 14th Rd. Lot: 21 50' x 100' 1st Floor \$1,350 PM 2nd Floor \$1,350 PM 3rd Floor \$1,450 PM

#### 23-48 68th St., Astoria, NY 11103 Phone (347) 730-5499 Cell (718) 216-6626

113-07 14th Rd. 3 Family Home / 2 Bedroom Units, Eat in Kitchen, Living Room

Lot: 19 50' x 100' \*\*\*1st Floor currently used as commercial office / delivered vacant\*\*\* 2nd Floor \$1,500 PM 3rd Floor \$1,850 PM

#### 113-09 / 113-11 14th Rd. Two 3 Family Homes / 6 Two Bedroom Units

113-09 14th Rd. Lot: 18 25' x 100' 1st Floor \$1,600 PM 2nd Floor \$1,300 PM 3rd Floor \$1,150 PM

> Taxes: \$10,127 Gross: \$90,600 PA NOI: \$80,473

113-11 14th Rd. Lot: 17 25' x 100' 1st Floor \$1,000 PM 2nd Floor \$1,200 PM 3rd Floor \$1,300 PM