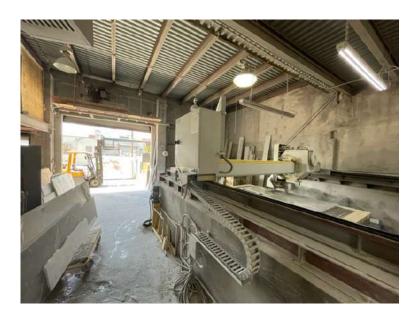

### 2,500 SF Warehouse

2 Drive in Doors 1 Potential Loading Dock 11.7' - 16.8' Ceiling 300 Amps Delivered Vacant

14th Road View

23-48 68th St., Astoria, NY 11103 Phone (347) 730-5499 Cell (718) 216-6626 Although all information is from sources deemed reliable, and no representation is made as to the accuracy thereof, it is submitted subject to errors, omissions, changes of price, prior sale, or withdrawal without notice.