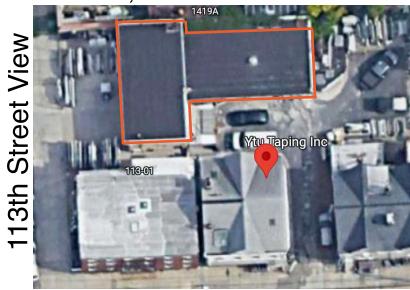

113th Street View

WHITESTONE BRIDGE - LaGUARDIA AIRPORT - L.I.E. - CROSS ISLAND - COLLEGE POINT BLVD

23-48 68th St., Astoria, NY 11103 Phone (347) 730-5499 Cell (718) 216-6626