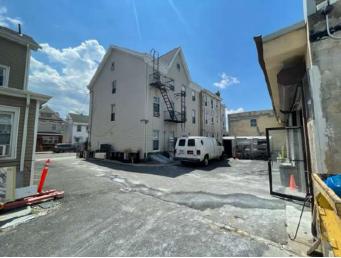

#### 23-48 68th St., Astoria, NY 11103 Phone (347) 730-5499 Cell (718) 216-6626

113-07 14th Rd. 3 Family Home / 2 Bedroom Units, Eat in Kitchen, Living Room

Lot: 19 50' x 100' \*\*\*1st Floor currently used as commercial office / delivered vacant\*\*\* 2nd Floor \$1,500 PM 3rd Floor \$1,850 PM

### **REAR VIEW**