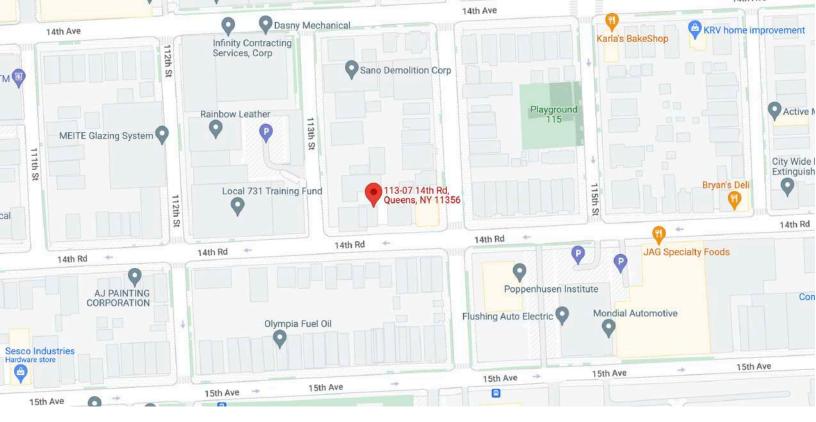

# 113-01 / 113-07 / 113-09 /113-11 14th Rd., College Point NY 11356 Block: 4048 Lot: 17, 18, 19, 21 For Sale

Mixed Use Industrial / Residential For Sale 14,400 SF Lot Size 5 Three Family Buildings 2,500 SF Warehouse 6,500 SF of Land Ideal User Investor / 1031 Exchange